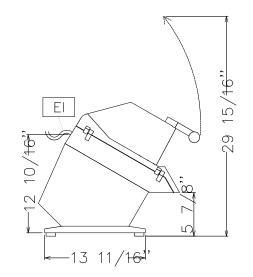

# Vegetable Slicer TRS Vegetable Bench Cutter with Ejector - US Plug

El = Electrical connection

Top

**Electric** 

Supply voltage: 115 V/1N ph/60 Hz

Electrical power, max: 0.64 kW
Total Watts: 0.64 kW

Capacity:

**Performance (up to):** 450 kg/hour

**Key Information:** 

External dimensions, Width: 246 mm
External dimensions, Depth: 557 mm
External dimensions, Height: 466 mm
Shipping weight: 27 kg