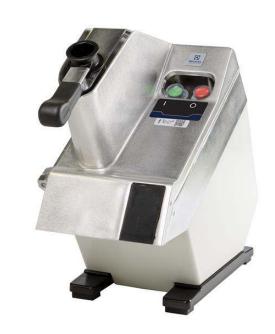

TRS Vegetable Bench Cutter with Ejector - US Plug

## Vegetable Slicer TRS Vegetable Bench Cutter with Ejector - US Plug

| ITEM #  |  |  |
|---------|--|--|
|         |  |  |
| MODEL # |  |  |
| NAME #  |  |  |
| NAME #  |  |  |
| SIS #   |  |  |
|         |  |  |
| AIA #   |  |  |

603805 (TR24SNU)

TR24 Classic - Vegetable Cutter, single speed, 640W (discs not included)

#### Item No.

Universal vegetable preparation machine for more than 80 different types of cuts. Stainless steel motor casing. Removable cover and feed arm in polished cast aluminium with incorporated magnetic safety device which only allows the cutter to operate if the hopper is closed. No volt release system. Self braking motor.