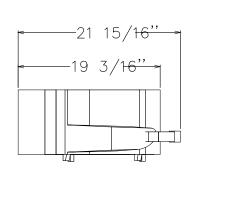

# Vegetable Slicer TRS Vegetable Bench Cutter with Ejector - US Plug

El = Electrical connection

Top

**Electric** 

Supply voltage: 115 V/1N ph/60 Hz

Electrical power, max: 0.64 kW
Total Watts: 0.64 kW

Capacity:

**Performance (up to):** 450 kg/hour

**Key Information:** 

External dimensions, Width: 246 mm
External dimensions, Depth: 557 mm
External dimensions, Height: 466 mm
Shipping weight: 27 kg