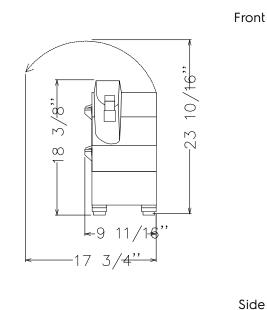

# Vegetable Slicer TRS Vegetable Bench Cutter with Ejector - US Plug

El = Electrical connection

Top

**Electric** 

Supply voltage: 115 V/1N ph/60 Hz

Electrical power, max: 0.64 kW
Total Watts: 0.64 kW

Capacity:

**Performance (up to):** 450 kg/hour

**Key Information:** 

External dimensions, Width: 246 mm
External dimensions, Depth: 557 mm
External dimensions, Height: 466 mm
Shipping weight: 27 kg